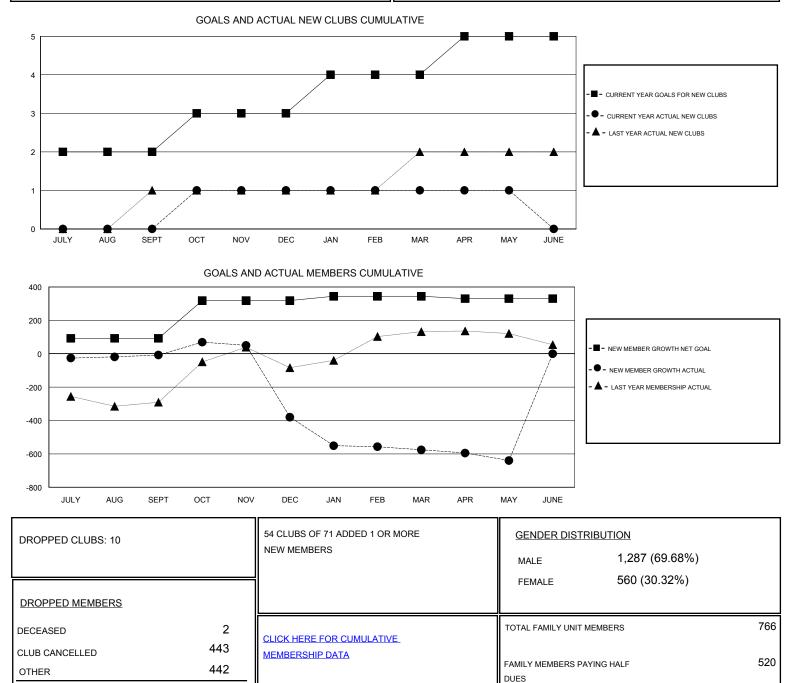

## GMT: ER GURUNATHAN

| Clubs                 |               |           |               | Members               |                                                                |                                                              |                                                    |
|-----------------------|---------------|-----------|---------------|-----------------------|----------------------------------------------------------------|--------------------------------------------------------------|----------------------------------------------------|
| RESULTS FOR 2016-2017 |               |           |               | RESULTS FOR 2016-2017 |                                                                |                                                              |                                                    |
| QUARTER               | NEW CLUB GOAL | NEW CLUBS | DROPPED CLUBS | QUARTER               | NEW MEMBER GROWTH<br>NET GOAL (not reinstated<br>or transfers) | NEW MEMBER<br>GROWTH ACTUAL (not<br>reinstated or transfers) | DROPPED<br>MEMBERS ACTUAL<br>(including transfers) |
| JULY/AUG/SEPT         | 2             | 0         | 0             | JULY/AUG/SEPT         | 92                                                             | 51                                                           | 59                                                 |
| OCT/NOV/DEC           | 1             | 1         | 6             | OCT/NOV/DEC           | 226                                                            | 100                                                          | 472                                                |
| JAN/FEB/MAR           | 1             | 0         | 3             | JAN/FEB/MAR           | 26                                                             | 41                                                           | 237                                                |
| APR/MAY/JUNE          | 1             | 0         | 1             | APR/MAY/JUNE          | -14                                                            | 55                                                           | 119                                                |